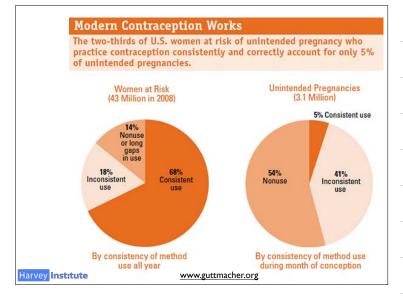

### A Model for Sexual Health Legislative Public Policy: California Senate Bill 245

Harvey Institute

30-year low of unintended pregnancies among teens and young adults

(Finer & Zolna, 2016

- 52% of California foster youth have been pregnant at least once by age 19, a number almost 3 times higher than that of youth not in foster care.
- More than two-thirds of these young women describe their pregnancies as unwanted.

Harvey Institute

- About 43% report their last pregnancy ended in miscarriage or stillbirth compared to just 14% in youth not in foster care
- 34% of young women in foster care will give birth to a child by age 21.
- Almost 40% of foster youth who have a child before age 18 will have repeat births.