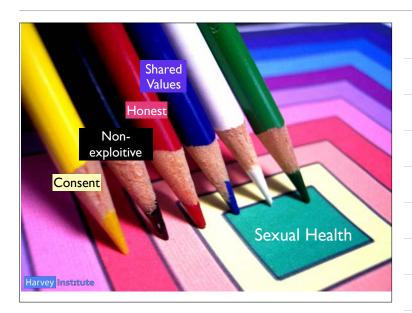

## Sexual Health Principles

- 1. Consent
- 2. Non-exploitation
- 3. Protection from HIV/ STI's & unintended pregnancy
- 4. Honesty
- 5. Shared values
- 6. Mutual pleasure

Consent and a Cup of Tea

| How to sequence of a sexual health conversation?  Non-Consent                                                                                                                                                                 |  |
|-------------------------------------------------------------------------------------------------------------------------------------------------------------------------------------------------------------------------------|--|
| How to sequence of a sexual health conversation?  specific details that clearly state the behavior  "If you give a woman, or a man for that matter, without his or her knowledge, a drug, and then have sex with that person" |  |
| How to sequence of a sexual health conversation?  specific details that clearly state the behavior  State the sexual health principle  "without consent"                                                                      |  |