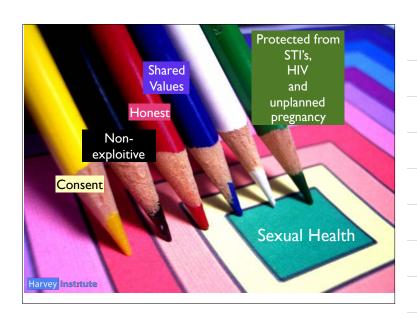

## Sexual Health Principles

- 1. Consent
- 2. Non-exploitation
- 3. Protection from HIV/ STI's & unintended pregnancy
- 4. Honesty
- 5. Shared values
- 6. Mutual pleasure

Consent and a Cup of Tea

| How to sequence of a sexual health conversation?  Non-Consent                                                                                                                                                                 |  |
|-------------------------------------------------------------------------------------------------------------------------------------------------------------------------------------------------------------------------------|--|
| How to sequence of a sexual health conversation?  specific details that clearly state the behavior  "If you give a woman, or a man for that matter, without his or her knowledge, a drug, and then have sex with that person" |  |
| How to sequence of a sexual health conversation?  specific details that clearly state the behavior  State the sexual health principle  "without consent"                                                                      |  |