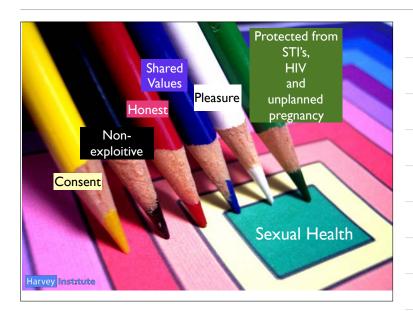

## Sexual Health Principles

- 1. Consent
- 2. Non-exploitation
- 3. Protection from HIV/ STI's & unintended pregnancy
- 4. Honesty
- 5. Shared values
- 6. Mutual pleasure

Consent and a Cup of Tea

| How to sequence of a sexual health conversation?  Non-Consent                                                                                                                                                                 |  |
|-------------------------------------------------------------------------------------------------------------------------------------------------------------------------------------------------------------------------------|--|
| How to sequence of a sexual health conversation?  specific details that clearly state the behavior  "If you give a woman, or a man for that matter, without his or her knowledge, a drug, and then have sex with that person" |  |
| How to sequence of a sexual health conversation?  specific details that clearly state the behavior  State the sexual health principle  "without consent"                                                                      |  |