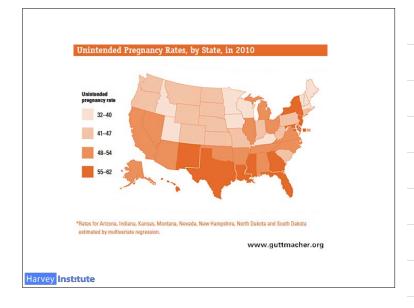

### A Model for Sexual Health Legislative Public Policy: California Senate Bill 245

Harvey Institute

30-year low of unintended pregnancies among teens and young adults

(Finer & Zolna, 2016

- 52% of California foster youth have been pregnant at least once by age 19, a number almost 3 times higher than that of youth not in foster care.
- More than two-thirds of these young women describe their pregnancies as unwanted.